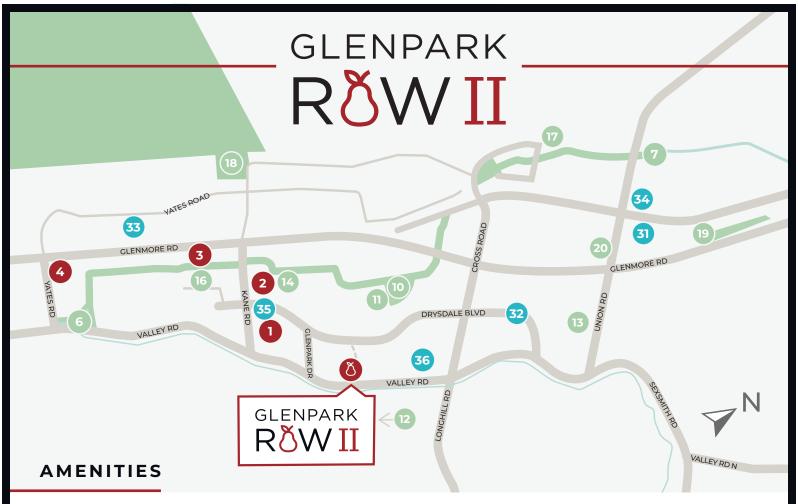

# 1 BRANDT'S CREEK CROSSING

SHOPPERS DRUG MART LIFESTYLE DENTISTRY **GREAT CLIPS** SAVE ON FOODS + PHARMACY DOZO SUSHI SUNNY NAILS LITTLE OWL ACADEMY SATANG THAI BOSLEY'S BY PET VALU (SELF-SERVE DOG WASH) INTERIOR SAVINGS ICBC AUTOPLAN FLIP FLOPS & HOPS VILLAGES PIZZA NEU MOVEMENT (YOGA. PHYSIO, PILATES) GLENMORE CHIROPRACTIC CONNECT HEARING

### **2** GLENPARK VILLAGE

TIM HORTONS

PETRO-CANADA

GLENMORE MASSAGE THERAPY
BROOKSIDE DENTAL CENTRE
FIT RIGHT ALTERATIONS
CENTRAL VALLEY VET HOSPITAL
MCDONALDS
IGA
GREAT CANADIAN DOLLAR STORE
KELOWNA VALLEY INSURANCE SERVICES
BONE APPETIT (DOG BAKERY & GROOMING)
BRANDT'S CREEK LIQUOR STORE
GLAZE TANNING
BASIL LEAF ASIAN FUSION
VALLEY MEDICAL LABORATORIES
EK'S GRILL + TOMASO PIZZA
(ACROSS FROM GLENPARK
VILLAGE TIM HORTON'S)

# **3** GLENVALLEY PLAZA 1

WINE KITZ
WOK OUT RESTAURANT
(CANTONESE, PEKING & SZECHUAN)
VICTORIA'S NAILS AND SPA
GLENVALLEY MEDICAL CLINIC
GLENMORE HAIR STUDIO
EDWARD JONES INVESTMENTS
BON GA KOREAN CUISINE
PHARMASAVE
SUN CITY PHYSIOTHERAPY
DOMINO'S PIZZA
BRANDT'S CREEK PUB
GLENVALLEY DENTAL CENTRE

# **4** SANDALWOOD PLAZA

SUBWAY
TRIPKE BAKERY
STARBUCKS
HIGHLANDS FAMILY DENTISTRY
PARKWAAN GREEK/
INDIAN RESTAURANT
HI CANNABIS
GLENMORE OPTOMETRY
HALFMOON PIZZERIA

### **5** HILLSIDE PLAZA\*

EVOLVE ALLIED HEALTH
(HILLSIDE MEDICAL CLINIC)
DAIRY QUEEN
MURRAY'S PIZZA
GLENMORE MARTIAL ARTS
GLENMORE CANNABIS
GLENMORE LIQUOR STORE
FRILLY LILLY
NEW EMPRESS CHINESE CUISINE
GIBSON CONTRACTING
DYCK'S PHARMACIST

### **PARKS**

- 6 VALLEY GLEN WETLAND (DOGS)
- 7 MILLARD GLEN PARK JACK
- 8 GLENMORE RIDGE TRAIL/ KATHLEEN LAKE\*
- DILWORTH MOUNTAIN PARK\*
- MATERA GLEN PARK
  (BASKETBALL, PLAYGROUND,
  SKATEBOARD)
- BRANDT'S CREEK LINEAR PARK (DOGS)
- 12 GLENMORE RECREATION PARK
- NAITO PARK
  (BASKETBALL,PLAYGROUND,
  SKATEBOARD)
- 14 WHITMAN GLEN PARK (DOGS)
- 15 ROBERT LAKE REGIONAL PARK\*
- 16 SUTTON GLEN PARK (DOGS)
- 17 NEWPORT GLEN PARK (DOGS)
- 18 BALLOU PARK
- 19 GLENMORE ROAD NORTH GREENSPACE
- 20 WYNDHAM PARK
- 21 STILL POND PARK\*
- 22 NORTH GLENMORE DOGPARK\*
- 23 MISSION CREEK REGIONAL PARK

## **SCHOOLS/DAYCARES**

- 27 UBCO\*
- 28 UBCO FUTURE DOWNTOWN CAMPUS\*
- 29 INNOVATION UBC KELOWNA HUB\*
- 30 OKANAGAN COLLEGE\*
- 31 NORTH GLENMORE ELEMENTARY
- 32 DR. KNOX MIDDLE SCHOOL WATSON
- 33 ROAD ELEMENTARY/PRESCHOOL
- 34 ECOLE GLENMORE ELEMENTARY
- 35 LITTLE OWL ACADEMY
- 36 GREEN GABLES DAYCARE
- KELOWNA GOLF AND COUNTRY CLUB\*
- SCENIC ROAD CIDER\*
- KELOWNA INTERNATIONAL AIRPORT\*
- H KELOWNA GENERAL HOSPITAL\*
- ORCHARD PARK SHOPPING CENTRE\*
- COSTCO WHOLESALE\*
  - DOWNTOWN KELOWNA\*