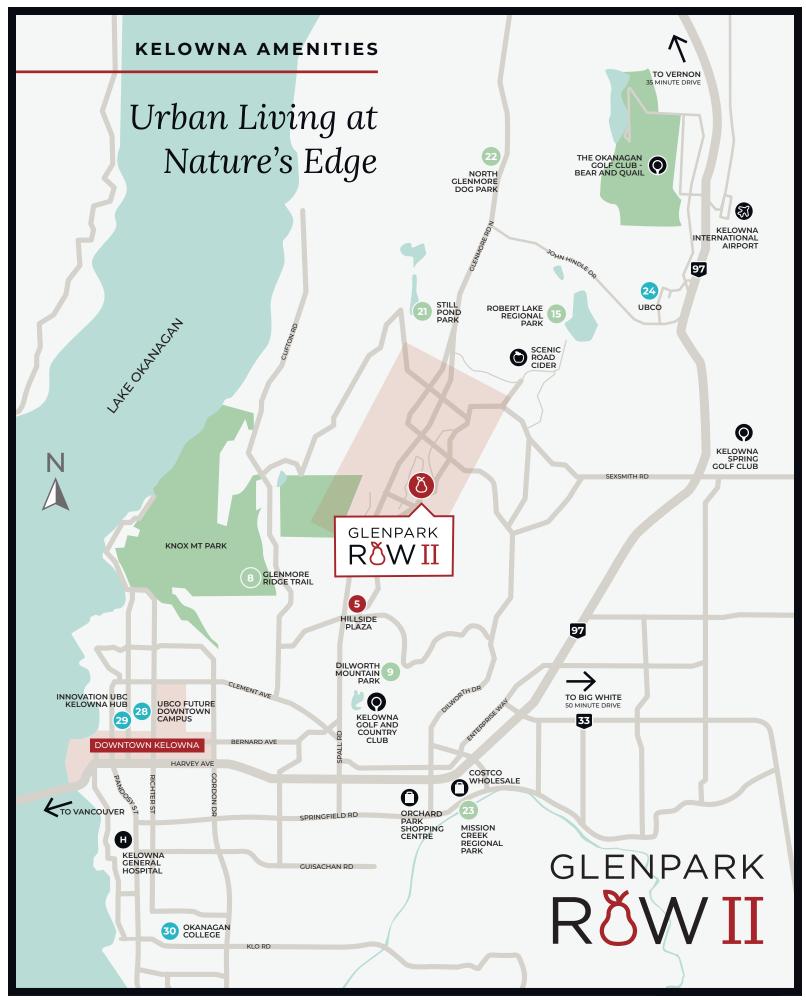

### **PARKS**

- 6 VALLEY GLEN WETLAND (DOGS)
- 7 MILLARD GLEN PARK JACK
- 8 GLENMORE RIDGE TRAIL/ KATHLEEN LAKE\*
- DILWORTH MOUNTAIN PARK\*
- MATERA GLEN PARK
  (BASKETBALL, PLAYGROUND,
  SKATEBOARD)
- BRANDT'S CREEK LINEAR PARK (DOGS)
- 12 GLENMORE RECREATION PARK
- NAITO PARK
  (BASKETBALL,PLAYGROUND,
  SKATEBOARD)
- 14 WHITMAN GLEN PARK (DOGS)
- 15 ROBERT LAKE REGIONAL PARK\*
- 16 SUTTON GLEN PARK (DOGS)
- 17 NEWPORT GLEN PARK (DOGS)
- 18 BALLOU PARK
- 19 GLENMORE ROAD NORTH GREENSPACE
- 20 WYNDHAM PARK
- 21 STILL POND PARK\*
- 22 NORTH GLENMORE DOGPARK\*
- 23 MISSION CREEK REGIONAL PARK

## **SCHOOLS/DAYCARES**

- 27 UBCO\*
- 28 UBCO FUTURE DOWNTOWN CAMPUS\*
- 29 INNOVATION UBC KELOWNA HUB\*
- 30 OKANAGAN COLLEGE\*
- 31 NORTH GLENMORE ELEMENTARY
- 32 DR. KNOX MIDDLE SCHOOL WATSON
- 33 ROAD ELEMENTARY/PRESCHOOL
- 34 ECOLE GLENMORE ELEMENTARY
- 35 LITTLE OWL ACADEMY
- 36 GREEN GABLES DAYCARE
- KELOWNA GOLF AND COUNTRY CLUB\*
- SCENIC ROAD CIDER\*
- KELOWNA INTERNATIONAL AIRPORT\*
- H KELOWNA GENERAL HOSPITAL\*
- ORCHARD PARK SHOPPING CENTRE\*
- COSTCO WHOLESALE\*
  - DOWNTOWN KELOWNA\*

\*SEE KELOWNA MAP ON REVERSE